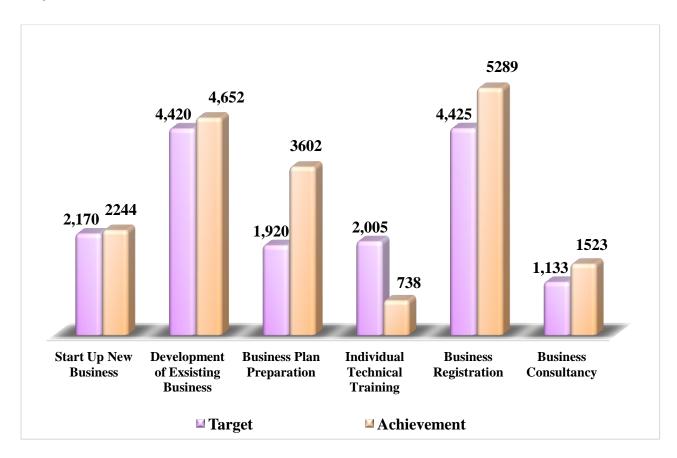

pment                        | 253    | 140                | 6,640        | 797,584.16    |
| 17. Entrepreneur Evaluation                    | 26     |                    |              |               |
| 18. Follow up and Project Visit                | 521    | 423                | 8,312        | 4,078,569.82  |
| 19. Others                                     | 17     | 124                | 2642         | 4,676,441.12  |
| 20. Special Events                             | 43     | 106                | 6,760        | 4,340,816.31  |
| 21.Training Of Trainers Programs (TOT)         | 10     | 8                  | 258          | 2,908,061.20  |
| Total                                          | 3538   | 2797               | 116,364      | 71,926,072.60 |

## **Key Performance Indicators**



## **Implemented Activities**

➤ "Wyavasaya - 2018" Exhibition







#### Trade Fair and Exhibitions







#### > "Alewi Man Petha" Marketing Program





#### > Entrepreneurship Development Training Program (EDP)





## > Swashakthi Loan Scheme

| Banks           | No of Applications<br>Forwarded to the<br>Banks |
|-----------------|-------------------------------------------------|
| BOC             | 517                                             |
| Peoples' Bank   | 328                                             |
| RDB             | 277                                             |
| Sampath Bank    | 32                                              |
| HNB             | 28                                              |
| HDFC            | 14